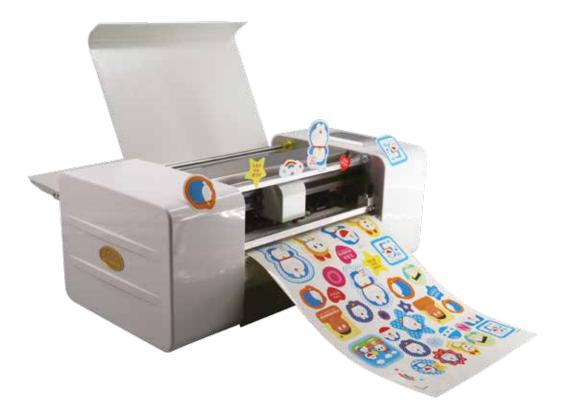

## **AXY Cutter**

#### **Product Features**

- support usb disk.
- High speed cutting.
- Accurate die cutting.
- 4.3 Inch touch screen.
- support multiple language.
- one click extract the contour automatically.
- extra wide a3 + feeding size muliple automatic feeding system automatic recognition edge cutting system: any shape